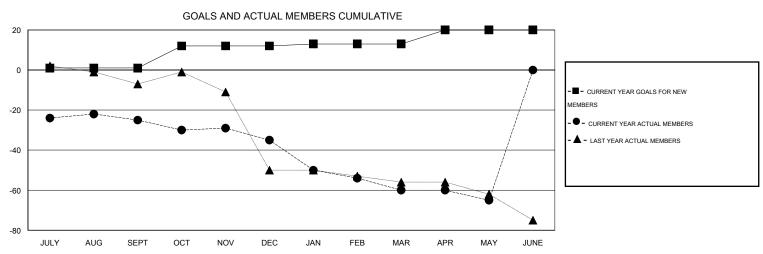

## **LOCATION NORTH CAROLINA**

GMT CA 1

|               |                  | Clubs               |                            |                             | Members  RESULTS FOR 2013-2014 |                    |                                  |                              |                             |
|---------------|------------------|---------------------|----------------------------|-----------------------------|--------------------------------|--------------------|----------------------------------|------------------------------|-----------------------------|
|               | RESU             | LTS FOR 2013-2014   |                            |                             |                                |                    |                                  |                              |                             |
| QUARTER       | NEW CLUB<br>GOAL | ACTUAL NEW<br>CLUBS | ACTUAL<br>DROPPED<br>CLUBS | ACTUAL NET<br>GAIN/<br>LOSS | QUARTER                        | NEW MEMBER<br>GOAL | ACTUAL TOTAL<br>MEMBERS<br>ADDED | ACTUAL<br>DROPPED<br>MEMBERS | ACTUAL NET<br>GAIN/<br>LOSS |
| JULY/AUG/SEPT | 0                | 0                   | 0                          | 0                           | JULY/AUG/SEPT                  | 1                  | 9                                | 34                           | -25                         |
| OCT/NOV/DEC   | 1                | 0                   | 0                          | 0                           | OCT/NOV/DEC                    | 11                 | 10                               | 20                           | -10                         |
| JAN/FEB/MAR   | 0                | 0                   | 0                          | 0                           | JAN/FEB/MAR                    | 1                  | 14                               | 39                           | -25                         |
| APR/MAY/JUNE  | 1                | 0                   | 0                          | 0                           | APR/MAY/JUNE                   | 7                  | 5                                | 10                           | -5                          |